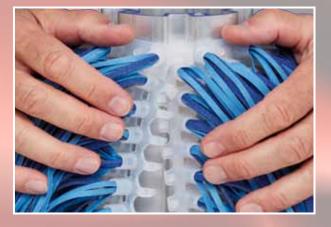

#### Drying with mitter and rotating system

#### Drying with side roller drying system

#### Drying with roof roller drying system

- High water absorption capacatity
- Fast material drying
- Maximum efficiency due to long service life
- Easy mounting and dismounting
- Drying equipment can be washed in all commercially available washing machines
- Available in the colours red and blue
- ▲ Gentle on paint drying results with glossy effect
- Drying stripes with active exchange system to double the capacity of drying