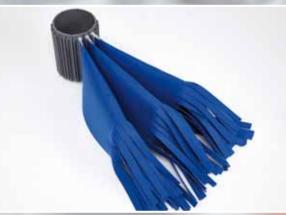

# ICTO ng with ProMicro

#### Drying with mitter and rotating system

#### Drying with side roller drying system

#### Drying with roof roller drying system

- High water absorption capacatity
- Fast material drying
- Maximum efficiency due to long service life
- Easy mounting and dismounting
- Drying equipment can be washed in all commercially available washing machines
- Available in the colours red and blue
- ▲ Gentle on paint drying results with glossy effect
- Drying stripes with active exchange system to double the capacity of drying