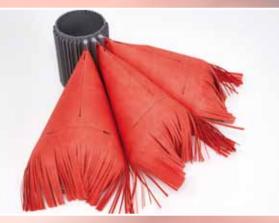

### **ProMicro**

active exchange system for drying stripes on mitter and rotating systems

**ProMicro** rail (Keder) quick change system for two-ply drying material