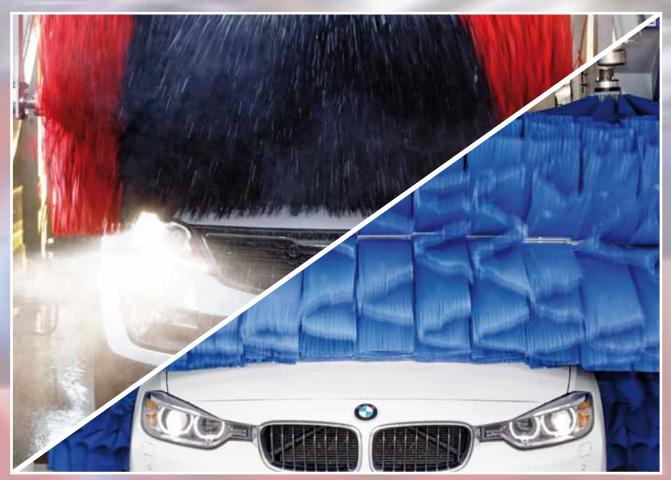

Professional product solutions for perfect cleaning, maintenance and hygiene



## ProMicro for brilliant results!

car wash



car drying

Innovative microfiber for professional car wash - worldwide exclusively by ProMicro

www.kiehl-group.com

# **Pro**N Washing and dryi

#### Washing in the conveyor tunnel system



#### Washing in the rollover



#### **Convincing advantages:**

- Extremely light, very smooth running due to minimal water absorption
- ▲ Dirt-repellent equipment
- Significantly less wear (engines, gear units etc.) due to significantly reduced mass movement
- ▲ Guaranteed runtime in rollovers up to 30.000 washings
- ▲ Guaranteed runtime in conveyor tunnel system up to 60.000 washings

Additional benefit, which increases return and reduces costs:

- Highest brand recognition of the "microfiber" as optimal cleaning material
- Optimum image and advertising effect
- Reduced wear, lower energy demand