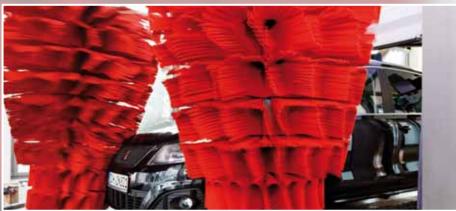

#### Washing in the rollover

#### **Convincing advantages:**

- Extremely light, very smooth running due to minimal water absorption
- ▲ Dirt-repellent equipment
- Significantly less wear (engines, gear units etc.) due to significantly reduced mass movement
- ▲ Guaranteed runtime in rollovers up to 30.000 washings
- ▲ Guaranteed runtime in conveyor tunnel system up to 60.000 washings