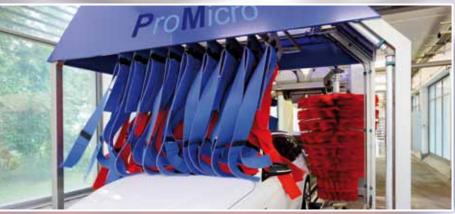

conveyor tunnel system



#### Washing in the rollover



#### **Convincing advantages:**

- Extremely light, very smooth running due to minimal water absorption
- ▲ Dirt-repellent equipment
- Significantly less wear (engines, gear units etc.) due to significantly reduced mass movement
- ▲ Guaranteed runtime in rollovers up to 30.000 washings
- ▲ Guaranteed runtime in conveyor tunnel system up to 60.000 washings

Additional benefit, which increases return and reduces costs:

- Highest brand recognition of the "microfiber" as optimal cleaning material
- Optimum image and advertising effect
- Reduced wear, lower energy demand, cost reduction

Professional product solutions for perfect cleaning, maintenance and hygiene



# ICTO ng with ProMicro

#### Drying with mitter and rotating system



#### Drying with side roller drying system



#### Drying with roof roller drying system



- High water absorption capacatity
- Fast material drying
- Maximum efficiency due to long service life
- Easy mounting and dismounting
- Drying equipment can be washed in all commercially available washing machines
- Available in the colours red and blue
- ▲ Gentle on paint drying results with glossy effect
- Drying stripes with active exchange system to double the capacity of drying

Professional product solutions for perfect cleaning, maintenance and hygiene



### Quick and easiest installation with unique carrier systems of ProMicro

### **ProMicro**

washing mat for microfiber washing textile on side brushes and roof brushes as well as on sill washers



**ProMicro** rail (Keder) quick chang